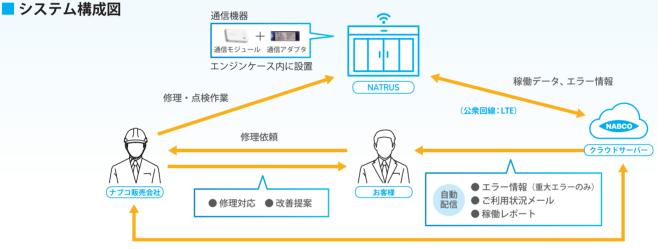

## ■ 稼働状況をレポート ▼ でタイムリーに配信

不要開閉の発生頻度や通行状況、自動 ドアの開閉回数の傾向など、稼働レポー トで定期的に配信。自動ドアの稼働状況 を詳細に把握することができます。

□□ 建物の運用
□□ 改善提案

稼働データに基づいて、NABCOの 豊富な実績から建物の快適性や安 全利用の向上に貢献する確かなソ リューション提案を実施します。

稼働データ確認、エラー情報 [自動配信]

※本サービスは公衆回線 LTE-M 通信機器を自動ドアに設置して提供します。