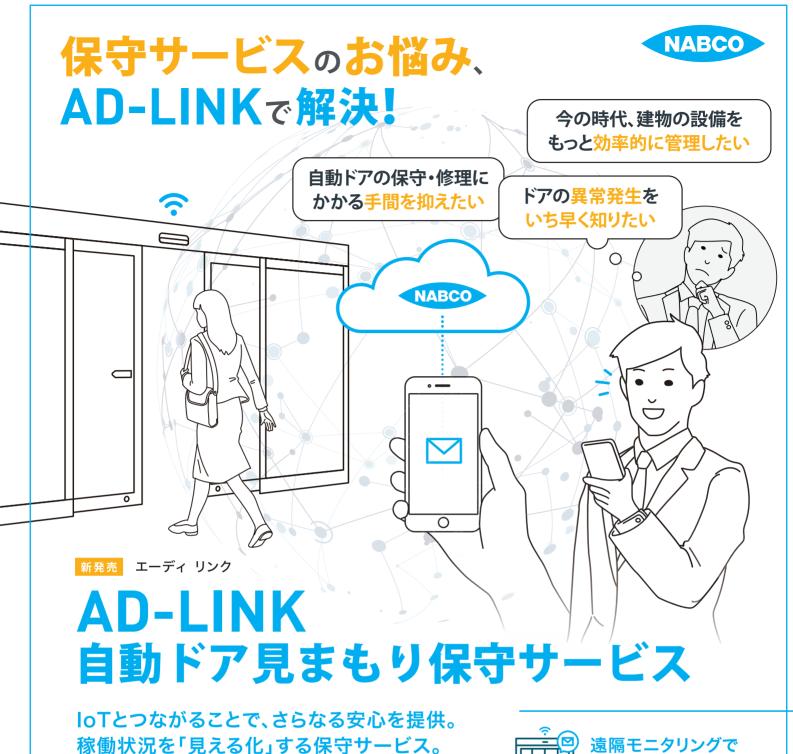

自動ドア見まもり保守サービスは、AD-LINKを活用した新しい保守サービスです。 IoTで自動ドアがネットワークにつながり、サービス拠点から稼働状況を把握 できます。さらにトラブル発生時は即座に通知が届き、修理・点検対応が可能。 自動ドアの状態を「見える化」し、ワンランク上の安心をお届けします。また、稼働 状況を把握できるレポートを定期的に配信。データ分析による運用改善提案も ご用意しています。

重大エラー即時通知

## ) 遠隔モニタリングで 重大エラー即時通知

ドアの異常発生時には、ドアから離れた場所にい てもいち早く知ることができて安心です。NABCO のサービス拠点でも、リモートで状況を把握で きるため、適切かつ迅速に対応できます。

## ■ 稼働状況をレポート ▼ でタイムリーに配信

不要開閉の発生頻度や通行状況、自動 ドアの開閉回数の傾向など、稼働レポー トで定期的に配信。自動ドアの稼働状況 を詳細に把握することができます。

□□ 建物の運用
□□ 改善提案

稼働データに基づいて、NABCOの 豊富な実績から建物の快適性や安 全利用の向上に貢献する確かなソ リューション提案を実施します。

稼働データ確認、エラー情報 [自動配信]

※本サービスは公衆回線 LTE-M 通信機器を自動ドアに設置して提供します。